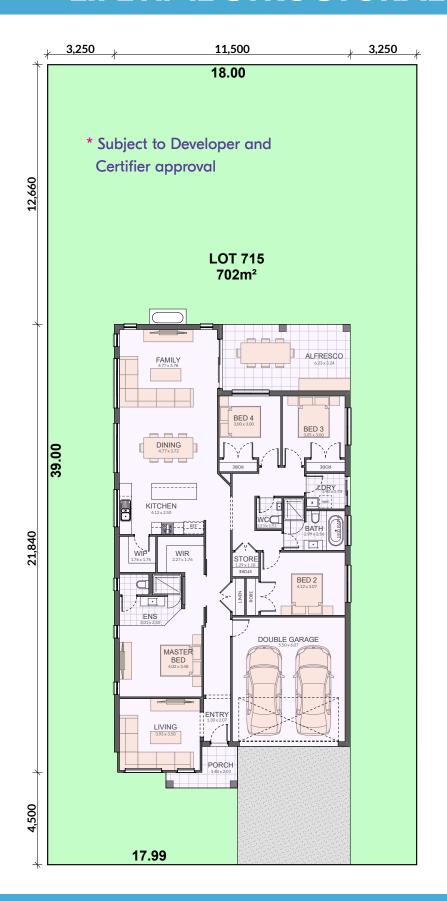

#### We're here to help! Please call Heidi 0407 237 101

HOUSE DIMENSIONS
WIDTH: 11.50m DEPTH: 22.60m

| AREAS        |          |
|--------------|----------|
| GROUND FLOOR | 184.71   |
| GARAGE       | 36.37    |
| PORCH        | 4.33     |
| ALFRESCO     | 20.19    |
|              | 245.60m² |
|              |          |
| SQUARES      | 26       |