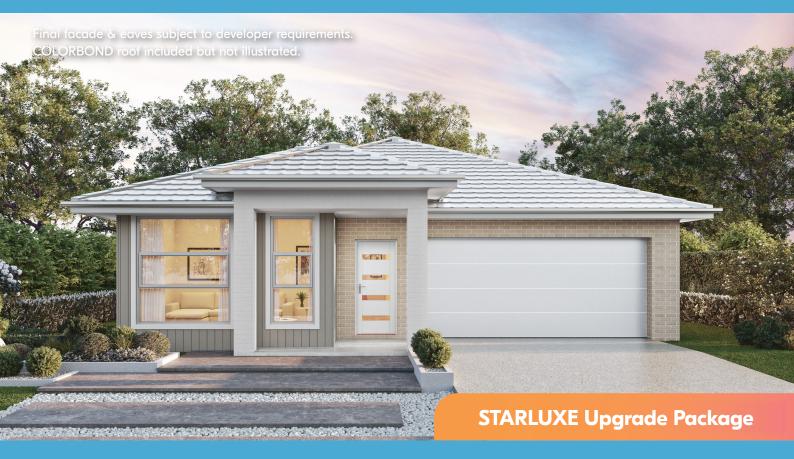

### **EVERTON 26**

Lot 715 Meander St

**Murray Park Estate** THURGOONA, NSW 2641

\$777,900

REGIONAL Ref 715L329KH448.9K JAN 2025

INCLUSIONS Ref: REG2024c STARLUXE Ref: Nov 24

#### **BIGGER BETTER INCLUSIONS**

- LIFETIME Structural Guarantee
- Site Works Upgrade package
- 7 Star Energy Efficiency Compliance
- FREE 3KW Solar Power package
- Electric Vehicle Charging Provision to Garage
- · Natural Concrete Finish Driveway Curb to Garage
- · Alarm System with keypad, sensors, sirens and strobe
- Tile and Carpet Flooring package
- Polytec Soft Close Kitchen Doors and Panels
- 20mm Stone Tops to All Vanities with above counter basins
- LED Downlight Package
- Colorbond Roof
- And Much More!

#### **STARLUXE Package**

Extra \$40,000 of upgrades included!

- **Ducted Refrigerated Air Con**
- 2700mm High Ceilings to GF 900mm Steel Kitchen Appliances 40mm Stone Kitchen Benchtop
- 3 Stacker Sliding Door
- Freestanding Bathtub
- **Upgraded Vanity Cabinets** in All Bathrooms
- **Double Powerpoints to All Rooms**
- **Back to Wall Toilets**
- Freestanding Dishwasher
- **Upgraded Front Door**